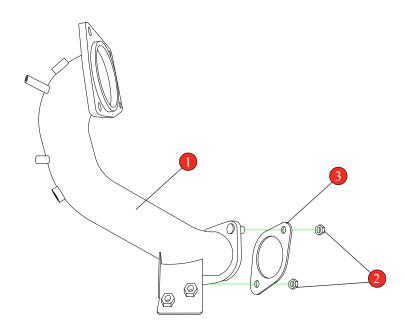

Estimated Fitting Time: 4 Hours

| NO.     | PART NO.   | DESCRIPTION            | QTY |  |  |
|---------|------------|------------------------|-----|--|--|
| 1       | 011HY      | De-cat Turbo Down Pipe | 1   |  |  |
| Fit Kit |            |                        |     |  |  |
| 2       | Z017.10182 | M12 Nut                | 2   |  |  |
| 3       | Z033.10062 | Gasket                 | 1   |  |  |